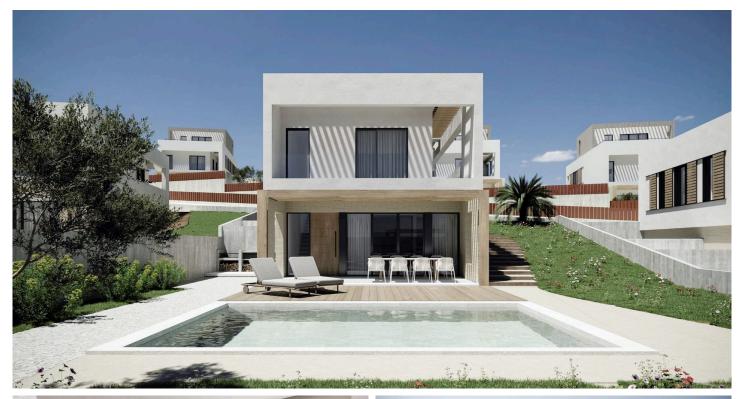

## Wonderful villas in Finestrat NB104

€750,000

It is conceived as a fully walkable space with interior and exterior pathways that provide independent access to each floor. This design offers various perspectives of the architectural complex and its surroundings, with the sea and Sierra Cortina serving as a picturesque backdrop.

The main entrance to the villa is located at the lower part of the plot, featuring ample parking for two vehicles. A water feature with lounge chairs introduces you to the ground floor, characterized by wide walls adorned with masonry. Extending seamlessly from the living room is a terrace, made possible by a large folding window. Wooden shutters on masonry walls provide a partially covered outdoor area for added comfort.

The pool, with its aquamarine hues and gresite lining, sits adjacent to a pavement area crafted from non-slip porcelain tile with a wood-like appearance. This space also includes a barbecue area that can be customized to suit the user's needs, with access from a paved zone through the natural terrain.